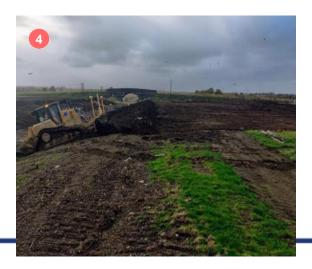

Hill At grade crossing In progress (early Spring)
- SAR from School Hill In progress

#### **EAST WEST RAIL OB**

Pilecap West – In progress

#### **CHARNDON LODGE UB**

Bases – In progress (early Spring)

#### **PERRY HILL OB**

• Piling works – In progress

#### **ADDISON ROAD OB**

• Top soil stripping & local ditches - Complete

#### SCHOOL HILL BATCHING PLANT COMPOUND

Batching plant – Testing Priority Mixes – In progress

#### **EARTHWORKS**

- East Removal of existing EWR embankment In progress
- IMD Area temp drainage In progress
- Mass Haul roads In progress
- CA Cutting South de-stumping In progress (complete up to School Hill but on hold due to Fusion interface)
- CA Cutting North Temp pond Complete

#### **OTHER WORKS**

Shepherd's furze farm demolition works - Complete









## 6 Week Lookahead – Calvert North

#### EWR OB 1

- Wingwalls bases
- West foundations waterproofing

#### Charndon Lodge 2

- East foundations waterproofing
- Backfilling
- Start abutment walls

#### Perry Hill OB 3

- Piling works (North abutment)
- Start excavation & piling cropping (South abutment)

#### **Addison Road OB**

- Excavation and filling

#### West Street OB 4

- Mobilisation for temp utility diversions

#### **Earthworks**

- Complete EWR removal embankment
- PROW diversions
- IMD Area Temp drainage & culverts crossings
- CA Cutting De-stumping

#### **Site Access Roads**

- School Hill crossing
- South of School Hill to FCC

#### Other misc. works

- Batching Plant - Operational





## 3 Month Lookahead – Calvert North

- Addison Road Bridge
- GUN28 overbridge
- Calv