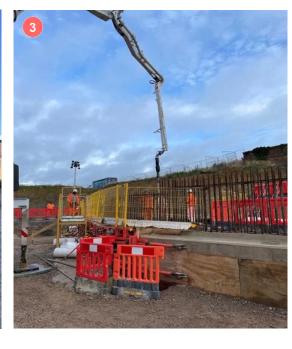

#### SITE ACCESS ROADS

- School Hill At grade crossing In progress (early Spring)
- SAR from School Hill In progress

#### **Site Access Roads**

- School Hill crossing
- South of School Hill to FCC