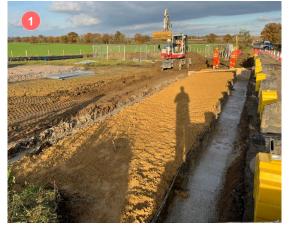

#### EWR OB 1

- Wingwalls bases
- West foundations waterproofing

#### Charndon Lodge 2

- East foundations waterproofing
- Backfilling
- Start abutment walls

#### Perry Hill OB 3

- Piling works (North abutment)
- Start excavation & piling cropping (South abutment)

#### **Addison Road OB**

- Excavation and filling