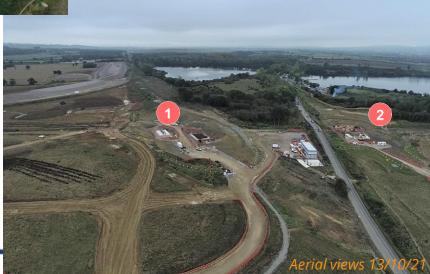

mplete

#### **OTHER WORKS**

Shepherd's furze farm demolition works - Complete









## 6 Week Lookahead – Calvert North

#### EWR OB 1

- Wingwalls bases
- West foundations waterproofing

#### Charndon Lodge 2

- East foundations waterproofing
- Backfilling
- Start abutment walls

#### Perry Hill OB 3

- Piling works (North abutment)
- Start excavation & piling cropping (South abutment)

#### **Addison Road OB**

- Excavation and filling

#### West Street OB 4

- Mobilisation for temp utility diversions

#### **Earthworks**

- Complete EWR removal embankment
- PROW diversions
- IMD Area Temp drainage & culverts crossings
- CA Cutting De-stumping

#### **Site Access Roads**

- School Hill crossing
- South of School Hill to FCC

#### Other misc. works

- Batching Plant - Operational





## 3 Month Lookahead – Calvert North

- Addison Road Bridge
- GUN28 overbridge
- Calvert cutting drainage ponds
- Drainage around IMD
- East-West Route Rail HS2 overbridge
- Charndon Lodge Underbridge Foundations
- Perry Hill Overbridge Foundations
- Detailed design



Worki partners

| Description of Enquiry/Complaint Description                                    | Complaint<br>Sub<br>Category        | Date<br>complaint<br>Raised | Response<br>time<br>(working<br>days) |
|---------------------------------------------------------------------------------|-------------------------------------|-----------------------------|---------------------------------------|
| Query about whether Calvert Jubilee Nature Reserve was still open to the public | Programme of<br>works<br>(Timeline) |