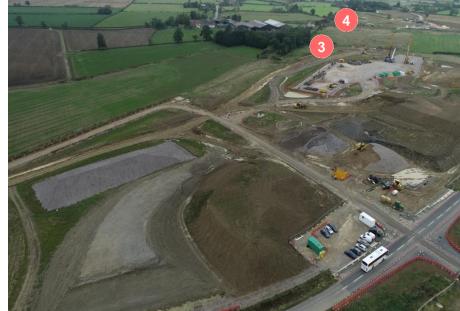

Complete

#### **OTHER WORKS**

Shepherd's furze farm demolition works - Complete









## 6 Week Lookahead – Calvert North

#### EWR OB 1

- Wingwalls bases
- West foundations waterproofing

#### Charndon Lodge 2

- East foundations waterproofing
- Backfilling
- Start abutment walls

#### Perry Hill OB 3

- Piling works (North abutment)
- Start excavation & piling cropping (South abutment)

#### **Addison Road OB**

- Excavation and filling

#### West Street OB 4

- Mobilisation for temp utility diversions

#### **Earthworks**

- Complete EWR removal embankment
- PROW diversions
- IMD Area Temp drainage & culverts crossings
- CA Cutting De-stumping

#### **Site Access Roads**

- School Hill crossing
- South of School Hill to FCC

#### Other misc. works

- Batching Plant - Operational





## 3 Month Lookahead – Calvert North

- Addison Road Bridge
- GUN28 overbridge
- Calvert cutting drainage ponds
- Drainage around IMD
- East-West Route Rail HS2 overbridge
- Charndon Lodge Underbridge Foundations
- Perry Hill Overbridge Foundations
- Detailed design



Worki partners

| Description of Enquiry/Complaint Description                                    | Complaint<br>Sub<br>Category        | Date<br>complaint<br>Raised | Response<br>time<br>(working<br>days) |
|---------------------------------------------------------------------------------|-------------------------------------|-----------------------------|---------------------------------------|
| Query about whether Calvert Jubilee Nature Reserve was still open to the public | Programme of<br>works<br>(Timeline) |