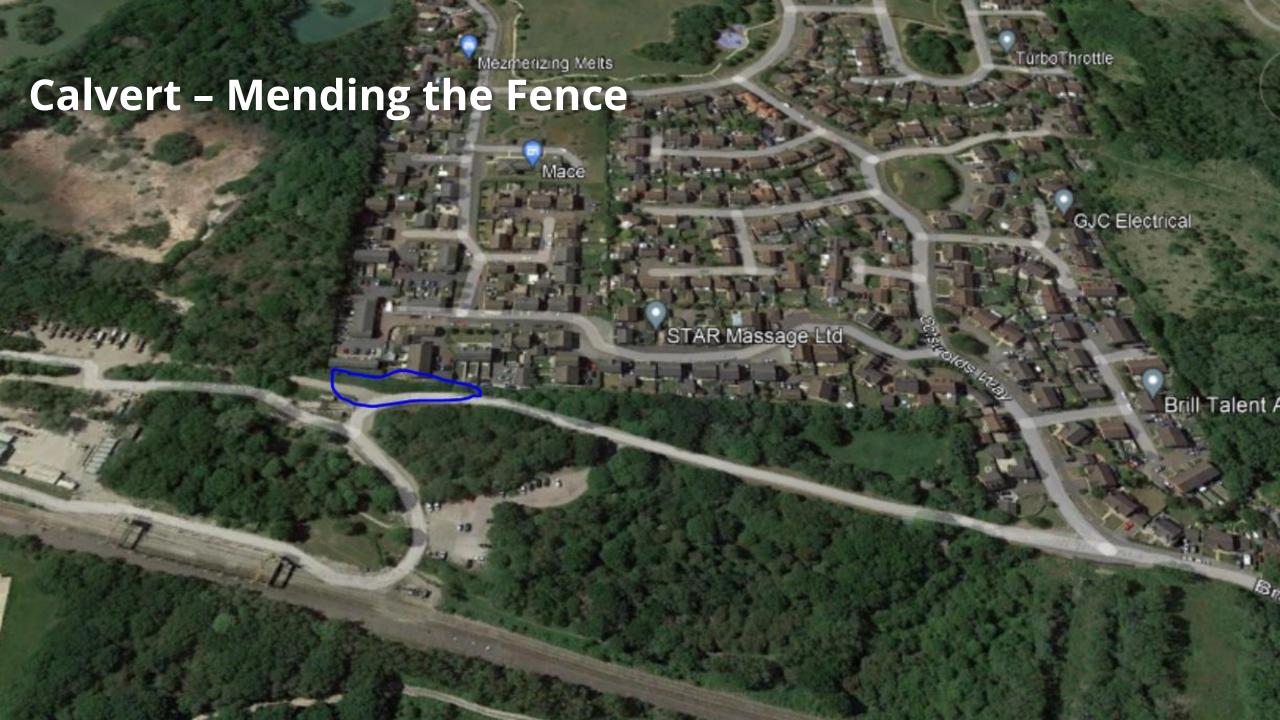

of<br>works<br>(Timeline) | 11-Dec                      | In progress                           |
| Utilities works cutting off access to property for residents                    | Programme<br>delivery               | 07-Dec                      | 1                                     |
| HGVs driving through unauthorised route in Padbury.                             | Traffic and<br>Transport            | 08-Dec                      | 1                                     |
| Tree felling on property boundary                                               | Ecology                             | 09-Dec                      | 1                                     |

In December to date we received 3 complaints and 4 enquiries.

No common themes

We are responding in...

**Working days** 



## **Calvert - Mending the Fence**



## **Engagement Plan**

- Newsletters
- Mobile Visitor Centre
- 3D models
- Face to Face limited until March..





## **General Update**

### **Xmas Shutdown**

- Shut down from
   Wednesday 22<sup>nd</sup> Dec.
   to Tuesday 4<sup>th</sup> Jan.
- Traffic management
- Minimum lighting
- Security cover
- HS2 Helpdesk
- What Three Words