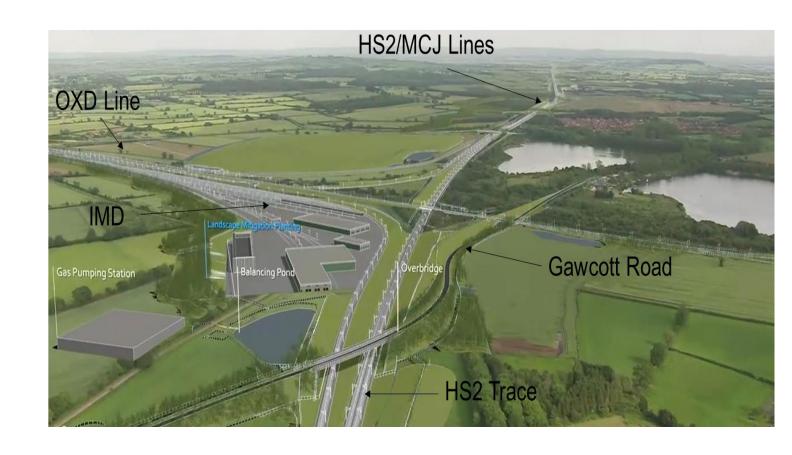

# Calvert Area Liaison Meeting

16th December 2021

David Griffiths-Allen Richard Maxwell

Progress Overview – Calvert North

#### **EARTHWORKS**

- East Removal of existing EWR embankment In progress
- IMD Area temp drainage In progress
- Mass Haul roads In progress
- CA Cutting South de-stumping In progress (complete up to School Hill but on hold due to Fusion interface)
- CA Cutting North Temp pond Complete