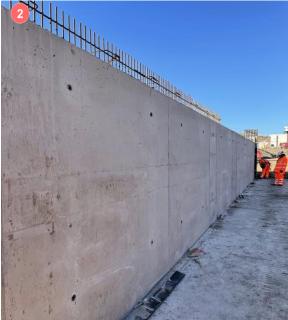

#### EWR OB 1

- Wingwalls bases
- West foundations waterproofing

#### Charndon Lodge 2

- East foundations waterproofing
- Backfilling
- Start abutment walls

#### Perry Hill OB 3

- Piling works (North abutment)
- Start excavation & piling cropping (South abutment)

#### **Addison Road OB**

- Excavation and filling