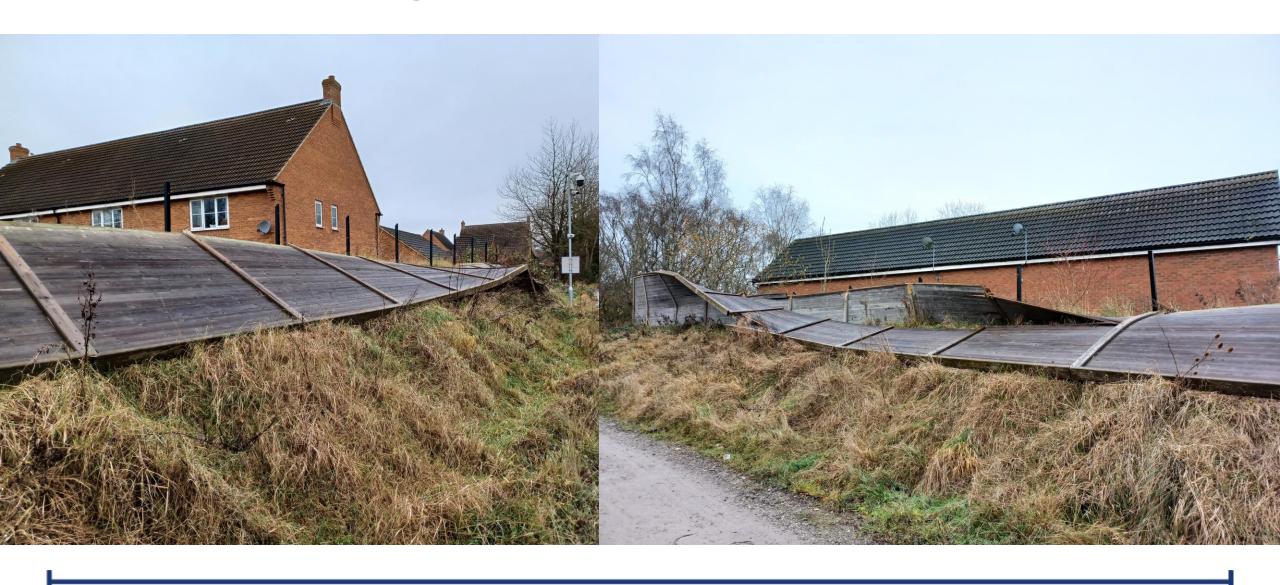

| In progress                           |
| Utilities works cutting off access to property for residents                    | Programme<br>delivery               | 07-Dec                      | 1                                     |
| HGVs driving through unauthorised route in Padbury.                             | Traffic and<br>Transport            | 08-Dec                      | 1                                     |
| Tree felling on property boundary                                               | Ecology                             | 09-Dec                      | 1                                     |

In December to date we received 3 complaints and 4 enquiries.

No common themes

We are responding in...

**Working days** 



## **Calvert - Mending the Fence**



## **Engagement Plan**

- Newsletters
- Mobile Visitor Centre
- 3D models
- Face to Face limited until March..





## **General Update**

### **Xmas Shutdown**

- Shut down from
   Wednesday 22<sup>nd</sup> Dec.
   to Tuesday 4<sup>th</sup> Jan.
- Traffic management
- Minimum lighting
- Security cover
- HS2 Helpdesk
- What Three Words